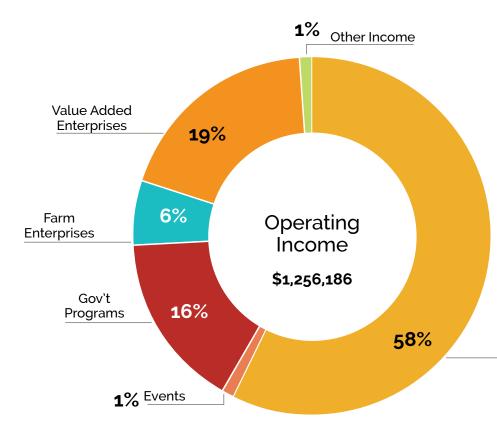

# 2019 Operating Income

| Donations   | \$725,52  |
|-------------|-----------|
| Events      | \$17,41   |
| Government  | \$201,783 |
| Farm        | \$69,100  |
| Value-Added | \$238,650 |
| Other       | \$3,710   |
|             |           |

. \$1,256,186 Total Income.

\*77% of the Government income is from PPP forgiveness program

Donation