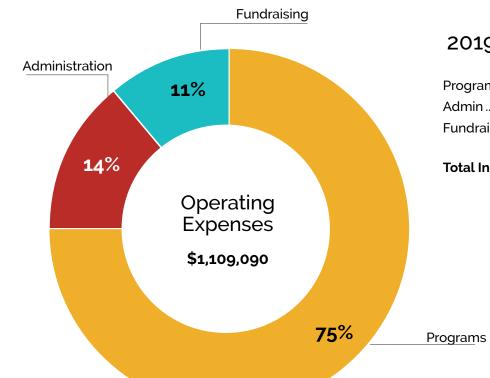

# 2019 Operating Expenses

| Program     | 835,143 |
|-------------|---------|
| Admin       | 150,537 |
| Fundraising | 123,410 |

Total Income. \$1,109,090